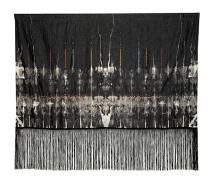

"Cosmic Egg"
gouache, cotton embroidery floss on bleached denim,
mounted on stretched canvas
24" x 24" x 1"
2024

\$1500 - 1800

"The Conductor (Orchestra of the Elements)" cotton and etoile embroidery floss, cotton thread on bleached denim 55" x 34" 2024