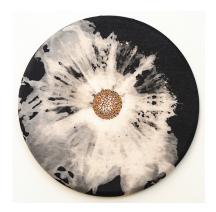

"The Big Bang"
cotton embroidery floss on bleached denim,
mounted on stretched canvas
24" diameter
2024

\$1200 - 1500

"All Seeing Eye"
cotton embroidery floss on bleached denim,
mounted on stretched canvas
24" diameter
2024