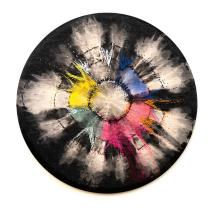

\$1200 - 1500

"Wheel of Fortune (Earth, Air, Fire, Water, Spirit, Love – all the things that make the world go 'round)"
Gouache, Cotton and etoile embroidery floss on bleached denim, mounted on stretched canvas 24" diameter 2024

\$1200 - 1500