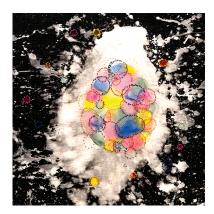

"Cosmic Egg"
gouache, cotton embroidery floss on bleached denim,
mounted on stretched canvas
24" x 24" x 1"
2024

\$1500 - 1800

"The Conductor (Orchestra of the Elements)" cotton and etoile embroidery floss, cotton thread on bleached denim 55" x 34" 2024