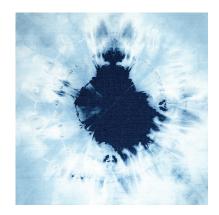

"The Big Bang"
cotton embroidery floss on bleached denim,
mounted on stretched canvas
24" diameter
2024

\$1200 - 1500

"All Seeing Eye"
cotton embroidery floss on bleached denim,
mounted on stretched canvas
24" diameter
2024