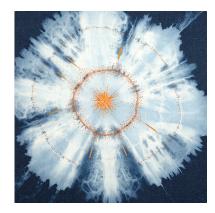

"Day (Star Stuff)"
cotton and etoile embroidery floss on bleached denim,
mounted on stretched canvas
36" x 36" x 2"
2024

\$3200 - 3800

"Night (Dark Matter, Dark Energy)"
Czech glass beads on bleached denim,
mounted on stretched canvas
36" x 36" x 2"
2024