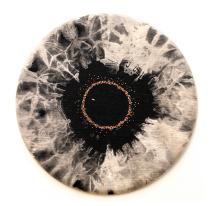

"The Big Bang"
cotton embroidery floss on bleached denim,
mounted on stretched canvas
24" diameter
2024

\$1200 - 1500

"All Seeing Eye"
cotton embroidery floss on bleached denim,
mounted on stretched canvas
24" diameter
2024