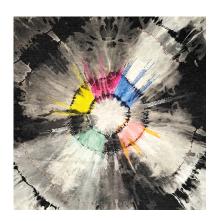

\$1200 - 1500

"Wheel of Fortune (Earth, Air, Fire, Water, Spirit, Love – all the things that make the world go 'round)"
Gouache, Cotton and etoile embroidery floss on bleached denim, mounted on stretched canvas 24" diameter 2024

\$1200 - 1500